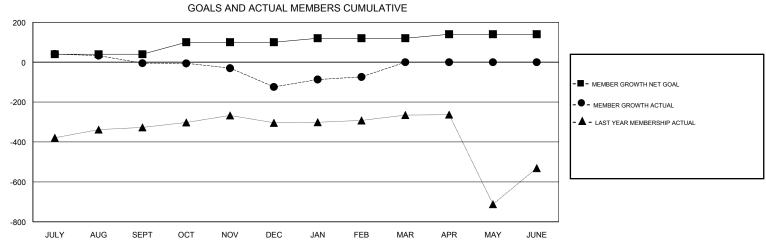

## GOALS AND ACTUAL NEW CLUBS CUMULATIVE 10 8 CURRENT YEAR GOALS FOR NEW CLUBS 6 CURRENT YEAR ACTUAL NEW CLUBS LAST YEAR ACTUAL NEW CLUBS JULY AUG SEPT OCT NOV DEC JAN FEB MAR JUNE

| DROPPED CLUBS: 2 |     | 41 CLUBS OF 99 ADDED 1 OR MORE<br>NEW MEMBERS | GENDER DISTRIBUTION  MALE 4,066 (67.91%)  FEMALE 1,921 (32.09%) |       |
|------------------|-----|-----------------------------------------------|-----------------------------------------------------------------|-------|
| DROPPED MEMBERS  |     |                                               | Women Percentage Fiscal Year Goal: 20%                          |       |
| DECEASED         | 5   | CLICK HERE FOR CUMULATIVE MEMBERSHIP DATA     | TOTAL FAMILY UNIT MEMBERS                                       | 3,492 |
| CLUB CANCELLED   | 34  |                                               | 0.044                                                           | 0.044 |
| OTHER            | 307 |                                               | FAMILY MEMBERS PAYING HALF 2,0° DUES                            |       |
| TOTAL            | 346 |                                               |                                                                 |       |