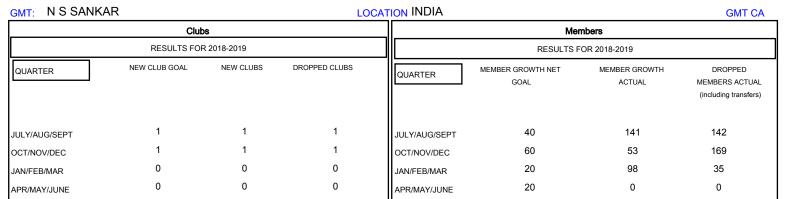

## GOALS AND ACTUAL NEW CLUBS CUMULATIVE 10 8 CURRENT YEAR GOALS FOR NEW CLUBS 6 CURRENT YEAR ACTUAL NEW CLUBS LAST YEAR ACTUAL NEW CLUBS JULY AUG SEPT OCT NOV DEC JAN FEB MAR JUNE

| DROPPED CLUBS: 2 |     | 41 CLUBS OF 99 ADDED 1 OR MORE<br>NEW MEMBERS | GENDER DISTRIBUTION  MALE 4,066 (67.91%)  FEMALE 1,921 (32.09%) |       |
|------------------|-----|-----------------------------------------------|-----------------------------------------------------------------|-------|
| DROPPED MEMBERS  |     |                                               | Women Percentage Fiscal Year Goal: 20%                          |       |
| DECEASED         | 5   | CLICK HERE FOR CUMULATIVE MEMBERSHIP DATA     | TOTAL FAMILY UNIT MEMBERS                                       | 3,492 |
| CLUB CANCELLED   | 34  |                                               | 0.044                                                           | 0.044 |
| OTHER            | 307 |                                               | FAMILY MEMBERS PAYING HALF 2,0° DUES                            |       |
| TOTAL            | 346 |                                               |                                                                 |       |